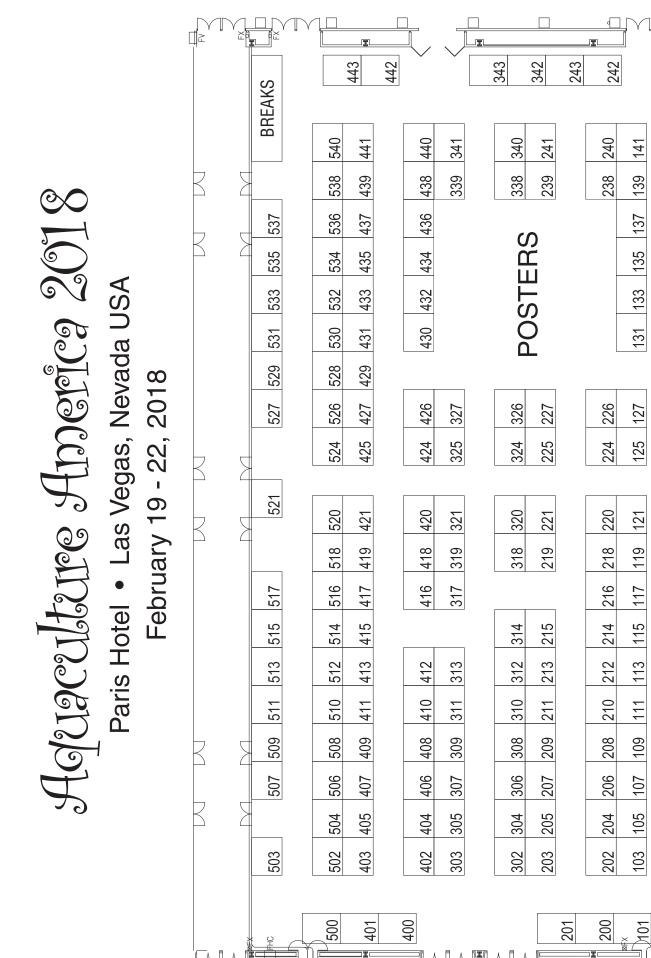

Member of USASA:

Yes No

ENTRANCE

BREAKS

134 136

120

116

114

108 110 112

106

102

100

겚

 $\geq$ 

 $\geq$ 

 $\geq$ 

 $\geq$ 

 $\geq$ 

 $\geq$